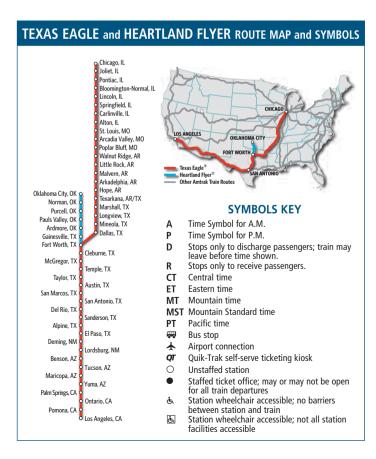

# TEXAS EAGLE and HEARTLAND FLYER

# **TEXAS EAGLE®**

CHICAGO - ST. LOUIS - LITTLE ROCK
DALLAS - FORT WORTH - SAN ANTONIO
LOS ANGELES

and intermediate stations

# **HEARTLAND FLYER®**

**OKLAHOMA CITY - FORT WORTH** 

and intermediate stations

Effective August 22, 2016

See where the train can take you"

1-800-USA-RAIL

www.amtrak.com