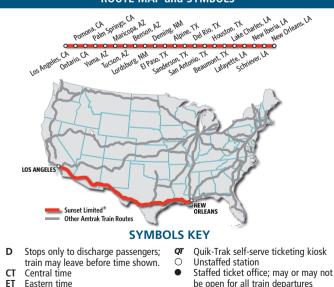

a claim check/baggage tag for their bike, and hand up to a crew member inside the baggage car. Visit Amtrak.com/bikes for more information.
- The Sunset Limited service between Orlando and New 20 Orleans has been suspended. Future service has not been determined.
- 69 This location does not observe Daylight Saving Time. Time will be ONE HOUR EARLIER beginning with the spring time change on March 11, 2018.

#### All Amtrak services and stations are non-smoking.

Trails and Rails Program: In cooperation with the National Park Service, volunteer rangers provide on board narratives between May and September on selected days over parts of this route. Visit nps.gov/trailsandrails and amtraktoparks.com.

SHADING KEY

See page 2 for Thruway Connections.

SUNSET LIMITED **ROUTE MAP and SYMBOLS** 



Ġ

SCHEDULES EFFECTIVE 11/5/17

#### San Antonio–McAllen

Overnight train

#### Harlingen-Brownsville

Connecting intercity bus service by Valley Transit is available from Greyhound Bus Station between San Antonio and McAllen, Harlingen and Brownsville.

**Connecting Local Services** 

#### **Carry-On Pet Program**

Amtrak.com Pets Animals A small cat or dog in a pet carrier may be carried on *Sunset Limited* trains with reservations required. Reservations can be made at a staffed station or visit the website for complete information.

- MT Mountain time
- MST Mountain Standard time
- PT Pacific time
- Bus stop
- Airport connection
- be open for all train departures
- Station wheelchair accessible; no barriers between station and train Ė٦ Station wheelchair accessible: not
  - all statio