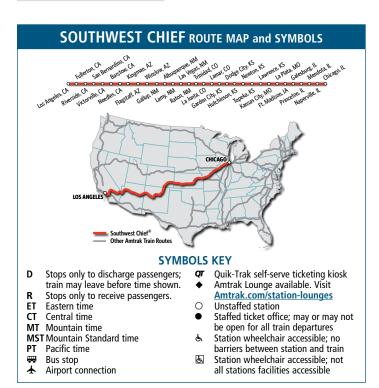

# **SOUTHWEST CHIEF**<sup>®</sup> Effective serving CHICAGO - KANSAS CITY - TOPEKA - DODGE CITY - RATON - LAMY (SANTA FE) -

ALBUQUERQUE - FLAGSTAFF - LOS ANGELES and intermediate stations

BOOK TRAVEL, CHECK TRAIN STATUS, ACCESS YOUR ETICKET AND MORE THROUGH THE Amtrak app.