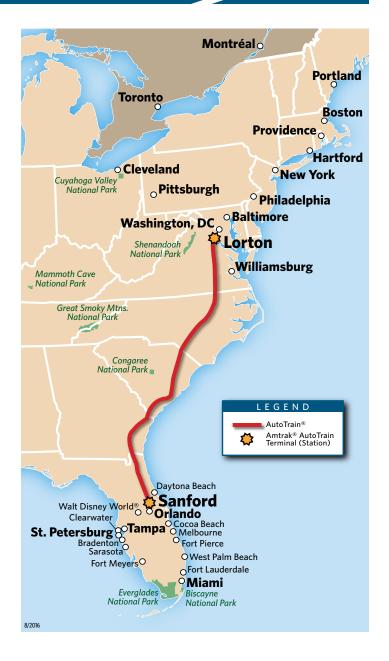

LANTIC COAST SERVING NEW YORK - PHILADELPHIA - WASHINGTON, DC -

- IMOND - RALEIGH - CHARLOTTE - CHARLESTON - SAVANNAH - JACKSONVILLE - ORLANDO KISSIMMEE - WINTER HAVEN - TAMPA - ST. PETERSBURG - FT. MYERS - WEST PALM BEACH -