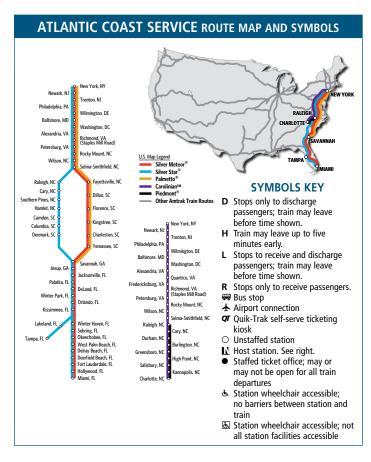

LANTIC COAST SERVING NEW YORK - PHILADELPHIA - WASHINGTON, DC -

- IMOND - RALEIGH - CHARLOTTE - CHARLESTON - SAVANNAH - JACKSONVILLE - ORLANDO KISSIMMEE - WINTER HAVEN - TAMPA - ST. PETERSBURG - FT. MYERS - WEST PALM BEACH -