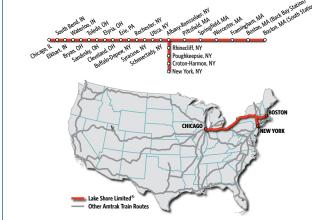

# **LAKE SHORE LIMITED®**

serving **NEW YORK** / **BOSTON - ALBANY - SYRACUSE - BUFFALO - ERIE - CLEVELAND - TOLEDO - CHICAGO** and intermediate stations

Amtrak.com 1-800-USA-RAIL

| 49                                                                                                                                                                                                                                                                                                                                                                                                                                                                                                                                                                                                                                                                                                                                                                                                                                                                                                                                                                                                                                                                                                                                                                                                                                                                                                                                                                                                                                                                                                                                                                                                                                                                                                                                                                                                                                                                                                                                                                                                                                                                                                                            |      | 48                           |                                 |                        |          |                                         |  |
|-------------------------------------------------------------------------------------------------------------------------------------------------------------------------------------------------------------------------------------------------------------------------------------------------------------------------------------------------------------------------------------------------------------------------------------------------------------------------------------------------------------------------------------------------------------------------------------------------------------------------------------------------------------------------------------------------------------------------------------------------------------------------------------------------------------------------------------------------------------------------------------------------------------------------------------------------------------------------------------------------------------------------------------------------------------------------------------------------------------------------------------------------------------------------------------------------------------------------------------------------------------------------------------------------------------------------------------------------------------------------------------------------------------------------------------------------------------------------------------------------------------------------------------------------------------------------------------------------------------------------------------------------------------------------------------------------------------------------------------------------------------------------------------------------------------------------------------------------------------------------------------------------------------------------------------------------------------------------------------------------------------------------------------------------------------------------------------------------------------------------------|------|------------------------------|---------------------------------|------------------------|----------|-----------------------------------------|--|
| Daily                                                                                                                                                                                                                                                                                                                                                                                                                                                                                                                                                                                                                                                                                                                                                                                                                                                                                                                                                                                                                                                                                                                                                                                                                                                                                                                                                                                                                                                                                                                                                                                                                                                                                                                                                                                                                                                                                                                                                                                                                                                                                                                         |      | ◆ Normal Days of Operation → |                                 |                        |          |                                         |  |
| R₽¶고<br>iii⊌&                                                                                                                                                                                                                                                                                                                                                                                                                                                                                                                                                                                                                                                                                                                                                                                                                                                                                                                                                                                                                                                                                                                                                                                                                                                                                                                                                                                                                                                                                                                                                                                                                                                                                                                                                                                                                                                                                                                                                                                                                                                                                                                 |      | ◆ On Board Service ▶         |                                 |                        |          |                                         |  |
| Read Down                                                                                                                                                                                                                                                                                                                                                                                                                                                                                                                                                                                                                                                                                                                                                                                                                                                                                                                                                                                                                                                                                                                                                                                                                                                                                                                                                                                                                                                                                                                                                                                                                                                                                                                                                                                                                                                                                                                                                                                                                                                                                                                     | Mile |                              |                                 | Symbol                 |          | Read Up                                 |  |
| ∰3 40P                                                                                                                                                                                                                                                                                                                                                                                                                                                                                                                                                                                                                                                                                                                                                                                                                                                                                                                                                                                                                                                                                                                                                                                                                                                                                                                                                                                                                                                                                                                                                                                                                                                                                                                                                                                                                                                                                                                                                                                                                                                                                                                        | 0    | Dp                           | NEW YORK, NY (ET)               | _க் <i>q</i> т         | Ar       | -::::::::::::::::::::::::::::::::::::   |  |
| R4 26P                                                                                                                                                                                                                                                                                                                                                                                                                                                                                                                                                                                                                                                                                                                                                                                                                                                                                                                                                                                                                                                                                                                                                                                                                                                                                                                                                                                                                                                                                                                                                                                                                                                                                                                                                                                                                                                                                                                                                                                                                                                                                                                        | 32   | 1                            | Croton-Harmon, NY               | <b>ંક</b> . <b>Q</b> 7 | <b>A</b> | D5 43P                                  |  |
| R5 18P                                                                                                                                                                                                                                                                                                                                                                                                                                                                                                                                                                                                                                                                                                                                                                                                                                                                                                                                                                                                                                                                                                                                                                                                                                                                                                                                                                                                                                                                                                                                                                                                                                                                                                                                                                                                                                                                                                                                                                                                                                                                                                                        | 73   |                              | Poughkeepsie, NY                | <b>ંક</b> . <b>Q</b> ⊺ | T        | D4 51P                                  |  |
| 5 35P                                                                                                                                                                                                                                                                                                                                                                                                                                                                                                                                                                                                                                                                                                                                                                                                                                                                                                                                                                                                                                                                                                                                                                                                                                                                                                                                                                                                                                                                                                                                                                                                                                                                                                                                                                                                                                                                                                                                                                                                                                                                                                                         | 88   |                              | Rhinecliff, NY                  | ● હ QT                 |          | D4 33P                                  |  |
| 6 02P                                                                                                                                                                                                                                                                                                                                                                                                                                                                                                                                                                                                                                                                                                                                                                                                                                                                                                                                                                                                                                                                                                                                                                                                                                                                                                                                                                                                                                                                                                                                                                                                                                                                                                                                                                                                                                                                                                                                                                                                                                                                                                                         | 114  |                              | Hudson, NY                      | ●ь́.QT                 |          | 4 10P                                   |  |
| г ш6 28Р                                                                                                                                                                                                                                                                                                                                                                                                                                                                                                                                                                                                                                                                                                                                                                                                                                                                                                                                                                                                                                                                                                                                                                                                                                                                                                                                                                                                                                                                                                                                                                                                                                                                                                                                                                                                                                                                                                                                                                                                                                                                                                                      | 141  | Ar                           | Albany-Rensselaer, NY           | ●ь́QТ                  | Dp       | r <b>→</b> 🕮 D3 45P                     |  |
| ₽R 449                                                                                                                                                                                                                                                                                                                                                                                                                                                                                                                                                                                                                                                                                                                                                                                                                                                                                                                                                                                                                                                                                                                                                                                                                                                                                                                                                                                                                                                                                                                                                                                                                                                                                                                                                                                                                                                                                                                                                                                                                                                                                                                        |      |                              | Through Cars Boston-Chicago     |                        |          | ₽R 448                                  |  |
| ı⊞12 50P                                                                                                                                                                                                                                                                                                                                                                                                                                                                                                                                                                                                                                                                                                                                                                                                                                                                                                                                                                                                                                                                                                                                                                                                                                                                                                                                                                                                                                                                                                                                                                                                                                                                                                                                                                                                                                                                                                                                                                                                                                                                                                                      | 0    | Dp                           | BOSTON, MA-South Station        | ●ь́. <b>Q</b> Т        | Ar       | - 1                                     |  |
| R12 57P                                                                                                                                                                                                                                                                                                                                                                                                                                                                                                                                                                                                                                                                                                                                                                                                                                                                                                                                                                                                                                                                                                                                                                                                                                                                                                                                                                                                                                                                                                                                                                                                                                                                                                                                                                                                                                                                                                                                                                                                                                                                                                                       | 1    |                              | Boston, MA-Back Bay Station     | ○ <b>₺</b> <i>ए</i>    |          | D7 53P                                  |  |
| R1 25P                                                                                                                                                                                                                                                                                                                                                                                                                                                                                                                                                                                                                                                                                                                                                                                                                                                                                                                                                                                                                                                                                                                                                                                                                                                                                                                                                                                                                                                                                                                                                                                                                                                                                                                                                                                                                                                                                                                                                                                                                                                                                                                        | 21   |                              | Framingham, MA                  | 0                      | T        | D7 12P                                  |  |
| 2 03P                                                                                                                                                                                                                                                                                                                                                                                                                                                                                                                                                                                                                                                                                                                                                                                                                                                                                                                                                                                                                                                                                                                                                                                                                                                                                                                                                                                                                                                                                                                                                                                                                                                                                                                                                                                                                                                                                                                                                                                                                                                                                                                         | 44   |                              | Worcester, MA                   | િક                     |          | D6 44P                                  |  |
| - 18P                                                                                                                                                                                                                                                                                                                                                                                                                                                                                                                                                                                                                                                                                                                                                                                                                                                                                                                                                                                                                                                                                                                                                                                                                                                                                                                                                                                                                                                                                                                                                                                                                                                                                                                                                                                                                                                                                                                                                                                                                                                                                                                         | 98   | Ar                           | Springfield, MA                 | ● <b>Ŀ</b> QT          | Dp       | ı⊞5 33P                                 |  |
| - 1 dia 1 d |      | Dp                           |                                 |                        | Ar       | ı⊞5 28P                                 |  |
| 4 39P                                                                                                                                                                                                                                                                                                                                                                                                                                                                                                                                                                                                                                                                                                                                                                                                                                                                                                                                                                                                                                                                                                                                                                                                                                                                                                                                                                                                                                                                                                                                                                                                                                                                                                                                                                                                                                                                                                                                                                                                                                                                                                                         | 151  | Dp                           | Pittsfield, MA                  | 0                      | Dp       | 4 09P                                   |  |
| - 10P dia 10 di | 200  | Ar                           | Albany-Rensselaer, NY           | <b>⊕</b> க் <i>QT</i>  | Dp       | - 1 1 1 1 1 1 1 1 1 1 1 1 1 1 1 1 1 1 1 |  |
| → m2 05P                                                                                                                                                                                                                                                                                                                                                                                                                                                                                                                                                                                                                                                                                                                                                                                                                                                                                                                                                                                                                                                                                                                                                                                                                                                                                                                                                                                                                                                                                                                                                                                                                                                                                                                                                                                                                                                                                                                                                                                                                                                                                                                      | 141  | Dp                           | Albany-Rensselaer, NY           | ●હ∖ <b>Q</b> T         | Ar       | L @2 31P                                |  |
| ₾7 33P                                                                                                                                                                                                                                                                                                                                                                                                                                                                                                                                                                                                                                                                                                                                                                                                                                                                                                                                                                                                                                                                                                                                                                                                                                                                                                                                                                                                                                                                                                                                                                                                                                                                                                                                                                                                                                                                                                                                                                                                                                                                                                                        | 159  |                              | Schenectady, NY                 | ●ь́. <b>Q</b> Т        |          | ₾1 59P                                  |  |
| ₾8 49P                                                                                                                                                                                                                                                                                                                                                                                                                                                                                                                                                                                                                                                                                                                                                                                                                                                                                                                                                                                                                                                                                                                                                                                                                                                                                                                                                                                                                                                                                                                                                                                                                                                                                                                                                                                                                                                                                                                                                                                                                                                                                                                        | 237  |                              | Utica, NY                       | ●હ QT                  |          | ₾12 20P                                 |  |
| ₾9 52P                                                                                                                                                                                                                                                                                                                                                                                                                                                                                                                                                                                                                                                                                                                                                                                                                                                                                                                                                                                                                                                                                                                                                                                                                                                                                                                                                                                                                                                                                                                                                                                                                                                                                                                                                                                                                                                                                                                                                                                                                                                                                                                        | 291  |                              | Syracuse, NY                    | ●હ QT                  |          | ₾11 23A                                 |  |
|                                                                                                                                                                                                                                                                                                                                                                                                                                                                                                                                                                                                                                                                                                                                                                                                                                                                                                                                                                                                                                                                                                                                                                                                                                                                                                                                                                                                                                                                                                                                                                                                                                                                                                                                                                                                                                                                                                                                                                                                                                                                                                                               | 370  |                              | Rochester, NY                   | ●ь́.QТ                 |          | ш̂9 53A                                 |  |
| ₾12 12A                                                                                                                                                                                                                                                                                                                                                                                                                                                                                                                                                                                                                                                                                                                                                                                                                                                                                                                                                                                                                                                                                                                                                                                                                                                                                                                                                                                                                                                                                                                                                                                                                                                                                                                                                                                                                                                                                                                                                                                                                                                                                                                       | 431  | Ar                           | <b>BUFFALO-DEPEW, NY</b>        | <b>⊕</b> க் <b>Q</b> T | Dp       | ₾8 54A                                  |  |
| ₾12 20A                                                                                                                                                                                                                                                                                                                                                                                                                                                                                                                                                                                                                                                                                                                                                                                                                                                                                                                                                                                                                                                                                                                                                                                                                                                                                                                                                                                                                                                                                                                                                                                                                                                                                                                                                                                                                                                                                                                                                                                                                                                                                                                       |      | Dp                           |                                 |                        | Ar       | ₾8 46A                                  |  |
| 1 54A                                                                                                                                                                                                                                                                                                                                                                                                                                                                                                                                                                                                                                                                                                                                                                                                                                                                                                                                                                                                                                                                                                                                                                                                                                                                                                                                                                                                                                                                                                                                                                                                                                                                                                                                                                                                                                                                                                                                                                                                                                                                                                                         | 523  | Dp                           | Erie, PA                        | O <u>&amp;</u>         | Dp       | 7 20A                                   |  |
| - 1 dia 3 d | 618  | Ar                           | CLEVELAND, OH                   | ●&                     | Dp       | ı⊞5 50A                                 |  |
| <u></u>                                                                                                                                                                                                                                                                                                                                                                                                                                                                                                                                                                                                                                                                                                                                                                                                                                                                                                                                                                                                                                                                                                                                                                                                                                                                                                                                                                                                                                                                                                                                                                                                                                                                                                                                                                                                                                                                                                                                                                                                                                                                                                                       |      | Dp                           | -Lakefront Station              |                        | Ar       | ₫5 38A                                  |  |
| 4 18A                                                                                                                                                                                                                                                                                                                                                                                                                                                                                                                                                                                                                                                                                                                                                                                                                                                                                                                                                                                                                                                                                                                                                                                                                                                                                                                                                                                                                                                                                                                                                                                                                                                                                                                                                                                                                                                                                                                                                                                                                                                                                                                         | 643  | ┺                            | Elyria, OH (Lorain)             | O <u>E</u>             | 4        | 4 46A                                   |  |
| 4 55A                                                                                                                                                                                                                                                                                                                                                                                                                                                                                                                                                                                                                                                                                                                                                                                                                                                                                                                                                                                                                                                                                                                                                                                                                                                                                                                                                                                                                                                                                                                                                                                                                                                                                                                                                                                                                                                                                                                                                                                                                                                                                                                         | 678  |                              | Sandusky, OH                    | O <b>&amp;</b>         |          | 4 07A                                   |  |
| ı⊞5 55A                                                                                                                                                                                                                                                                                                                                                                                                                                                                                                                                                                                                                                                                                                                                                                                                                                                                                                                                                                                                                                                                                                                                                                                                                                                                                                                                                                                                                                                                                                                                                                                                                                                                                                                                                                                                                                                                                                                                                                                                                                                                                                                       | 725  | Ar                           | TOLEDO, OH                      | ●હ                     | Dp       | ı⊞3 15A                                 |  |
| <u></u> 15A                                                                                                                                                                                                                                                                                                                                                                                                                                                                                                                                                                                                                                                                                                                                                                                                                                                                                                                                                                                                                                                                                                                                                                                                                                                                                                                                                                                                                                                                                                                                                                                                                                                                                                                                                                                                                                                                                                                                                                                                                                                                                                                   |      | Dp                           | R Detroit, E. Lansing—see right | 0.5                    | Ar       | <u> </u>                                |  |
| 7 05A                                                                                                                                                                                                                                                                                                                                                                                                                                                                                                                                                                                                                                                                                                                                                                                                                                                                                                                                                                                                                                                                                                                                                                                                                                                                                                                                                                                                                                                                                                                                                                                                                                                                                                                                                                                                                                                                                                                                                                                                                                                                                                                         | 778  | $\vdash$                     | Bryan, OH                       | O <u>E</u>             |          | 1 45A                                   |  |
| 7 33A                                                                                                                                                                                                                                                                                                                                                                                                                                                                                                                                                                                                                                                                                                                                                                                                                                                                                                                                                                                                                                                                                                                                                                                                                                                                                                                                                                                                                                                                                                                                                                                                                                                                                                                                                                                                                                                                                                                                                                                                                                                                                                                         | 803  |                              | Waterloo, IN (Ft. Wayne)        | O <b>E</b>             | $\vdash$ | 1 20A                                   |  |
|                                                                                                                                                                                                                                                                                                                                                                                                                                                                                                                                                                                                                                                                                                                                                                                                                                                                                                                                                                                                                                                                                                                                                                                                                                                                                                                                                                                                                                                                                                                                                                                                                                                                                                                                                                                                                                                                                                                                                                                                                                                                                                                               | 858  | 1                            | Elkhart, IN                     | <u>ં</u>               | $\vdash$ | 12 27A                                  |  |
| <u></u> 11 ± 18 ± 19 A                                                                                                                                                                                                                                                                                                                                                                                                                                                                                                                                                                                                                                                                                                                                                                                                                                                                                                                                                                                                                                                                                                                                                                                                                                                                                                                                                                                                                                                                                                                                                                                                                                                                                                                                                                                                                                                                                                                                                                                                                                                                                                        | 875  |                              | South Bend, IN (ET)             | ં<br>૦૯                |          | ₾11 59P                                 |  |
| ₾9 50A                                                                                                                                                                                                                                                                                                                                                                                                                                                                                                                                                                                                                                                                                                                                                                                                                                                                                                                                                                                                                                                                                                                                                                                                                                                                                                                                                                                                                                                                                                                                                                                                                                                                                                                                                                                                                                                                                                                                                                                                                                                                                                                        | 959  | Ar                           | CHICAGO, IL  -Union Station     | <b>⊕</b>               | Dp       | ш̂9 30Р                                 |  |