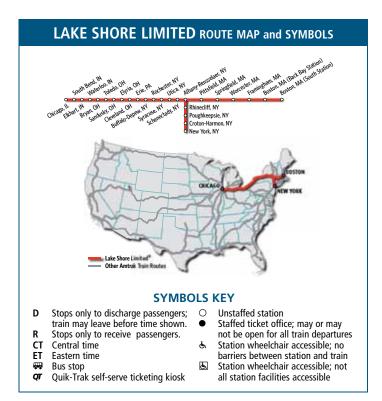

# **LAKE SHORE LIMITED®**

April 8, 2017

# NEW YORK/BOSTON and CHICAGO

NEW YORK / BOSTON - ALBANY
SYRACUSE - BUFFALO - ERIE
CLEVELAND - TOLEDO - CHICAGO
and intermediate stations

See where the train can take you™

1-800-USA-RAIL

www.amtrak.com