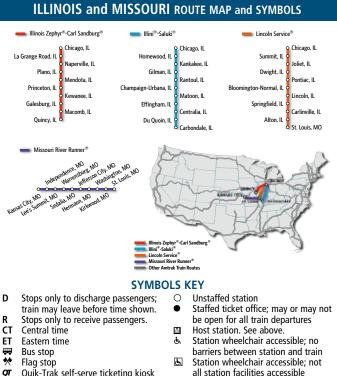

## LINCOLN SERVICE® MISSOURI RIVER RUNNER®

CHICAGO - SPRINGFIELD ST. LOUIS - JEFFERSON CITY KANSAS CITY

and intermediate stations

## ILLINOIS ZEPHYR® CARL SANDBURG® CHICAGO - GALESBURG - OUINCY

and intermediate stations

## ILLINI<sup>®</sup> and SALUKI<sup>®</sup> chicago - champaign-urbana centralia - carbondale

and intermediate stations

1-800-USA-RAIL

www.amtrak.com

Amtrak is a registered service mark of the National Railroad Passenger Corporation. National Railroad Passenger Corporation, Washington Union Station, 60 Massachusetts Ave. N.E., Washington, DC 20002. NRPC Form W21–Internet Only–4/1/17. Schedules subject to change without notice.

# LINCOLN SERVICE and MISSOURI RIVER RUNNER