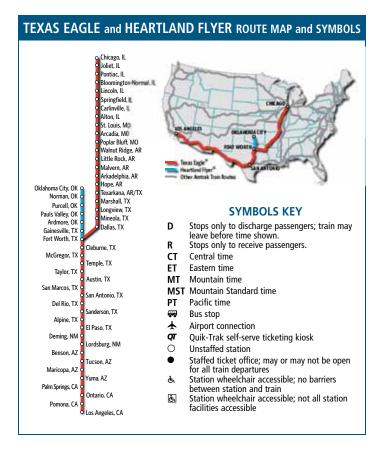

# **TEXAS EAGLE®**

**CHICAGO - ST. LOUIS - LITTLE ROCK** DALLAS - FORT WORTH - SAN ANTONIO LOS ANGELES

and intermediate stations

# HEARTLAND FLYER®

**OKLAHOMA CITY - FORT WORTH** 

and intermediate stations

See where the train can take you"

1-800-USA-RAIL

www.amtrak.com