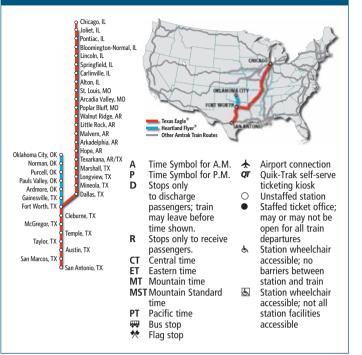

# **TEXAS EAGLE®**

*serving* CHICAGO - ST. LOUIS - LITTLE ROCK DALLAS - FORT WORTH - SAN ANTONIO LOS ANGELES

And intermediate stations

# **HEARTLAND FLYER®**

serving OKLAHOMA CITY - FORT WORTH and intermediate stations

NRPC Form P21–200M–3/8/15 Stock #02-3679R Schedules subject to change without notice. Amtrak is a registered service mark of the National Railroad Passenger Corp. National Railroad Passenger Corporation Washington Union Station, 60 Massachusetts Ave. N.E., Washington, DC 20002.