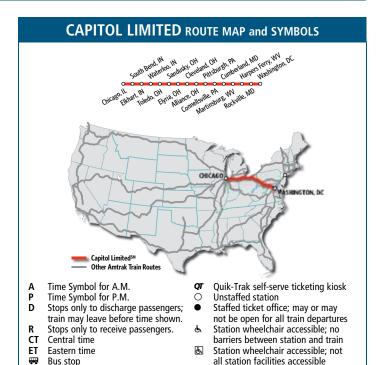

# WASHINGTON, DC - and CHICAGO

WASHINGTON, DC - HARPERS FERRY CUMBERLAND - PITTSBURGH CLEVELAND - TOLEDO SOUTH BEND - CHICAGO

and intermediate stations

NRPC Form P29-175M-1/11/16 Stock #02-3691

Schedules subject to change without notice. Amtrak is a registered service mark of the National Railroad Passenger Corporation Washington Union Station, 60 Massachusetts Ave. N.E., Washington, DC 20002.