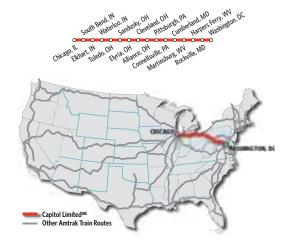

# CAPITOL LIMITED<sup>SM</sup>

# WASHINGTON — and — CHICAGO

WASHINGTON - HARPERS FERRY
CUMBERLAND - PITTSBURGH
CLEVELAND - TOLEDO
SOUTH BEND - CHICAGO

and intermediate stations

NRPC Form P29-175M-7/15/13 Stock #02-3697

Schedules subject to change without notice. Amtrak is a registered service mark of the National Railroad Passenger Corporation Washington Union Station, 60 Massachusetts Ave. N.E., Washington, DC 20002.